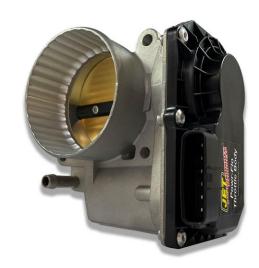

## **NEW JET Throttle Bodies #76124**

## **AVAILABLE NOW**

Direct Bolt on, hi-flow replacement performance throttle body.

JET Throttle Bodies have preinstalled updated electronics. JET's CNC Machined 356 Aluminum Castings allows for increased air flow. This will allow for improved throttle response and more horsepower thru the entire driving range.

Benefits = More Horsepower, Better Mileage, and Quicker Throttle Response

76124 UPC = 00664330000620

Suggested Retail = \$599.95 each Jobber = \$449.96 each