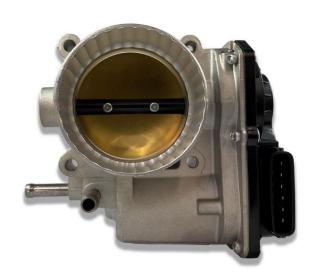

## **NEW JET Throttle Bodies #76124**

## **AVAILABLE NOW**

Direct Bolt on, hi-flow replacement performance throttle body.

JET Throttle Bodies have preinstalled updated electronics. JET's CNC Machined 356 Aluminum Castings allows for increased air flow. This will allow for improved throttle response and more horsepower thru the entire driving range.

Benefits = More Horsepower, Better Mileage, and Quicker Throttle Response

76124 UPC = 00664330000620

Suggested Retail = \$599.95 each Jobber = \$449.96 each